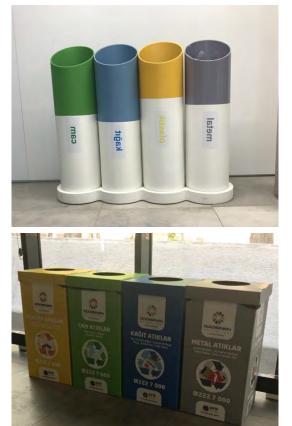

## **CONTAINER EQUIPMENTS**

| Steel Building/Great Warehouse |    |
|--------------------------------|----|
| Number of<br>Recycling<br>Sets | 23 |

|                                | Central Research Laboratory                                                 |    |
|--------------------------------|-----------------------------------------------------------------------------|----|
| Number of<br>Recycling Sets    | 10                                                                          |    |
|                                | Central Research Laboratory/<br>Great Warehouse/<br>Administrative building |    |
| Number of<br>Recycling<br>Sets | 5                                                                           | 21 |