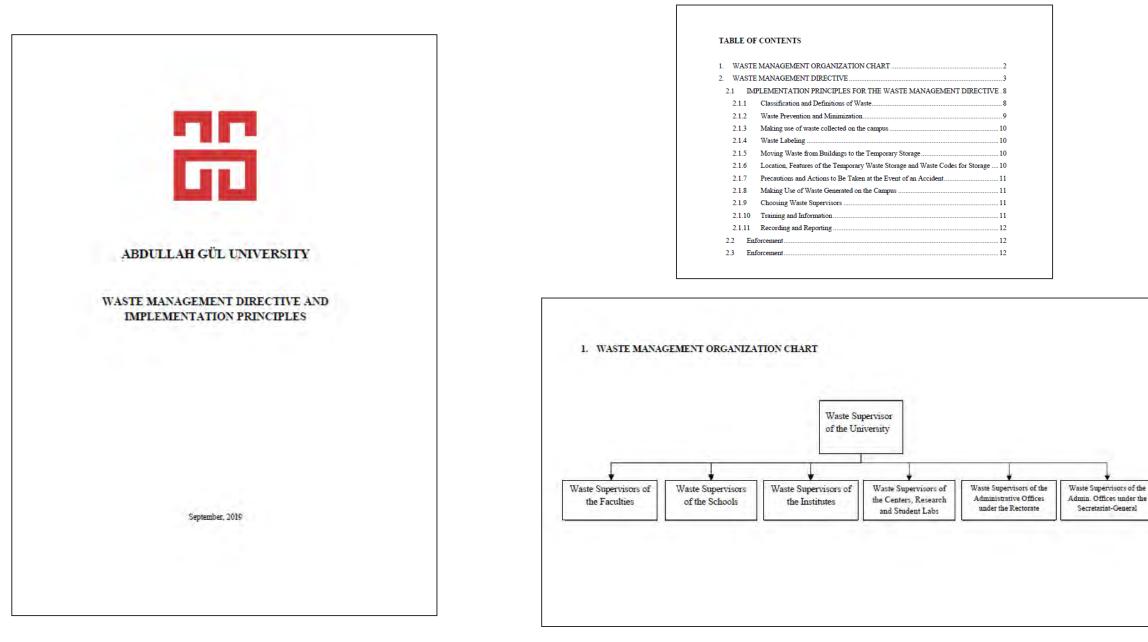

#### AGU WASTE MANAGEMENT DIRECTIVE AND IMPLEMENTATION PRINCIPLES

AGU Waste Management Directive and Implementation Principles were prepared by commission members and it entried into force in 2019

#### AGU WASTE MANAGEMENT DIRECTIVE AND IMPLEMENTATION PRINCIPLES