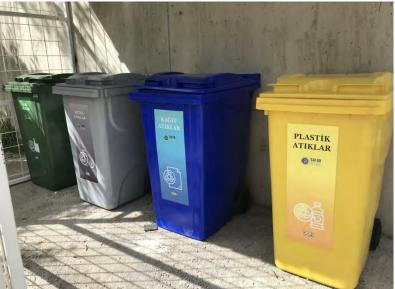

#### Amount of biodegradable waste: ~15000kg

Biodegradable waste is managed and storaged within the campus area

#### THE AMOUNT OF WASTE PER MONTH





## **THE RATIO OF WASTES**



#### **Policy for Minimisation of Plastic Use**



In order to reduce the use of plastic and cardboard cups in the canteen, students and staff are encouraged to use glass cups.

## **MEDICAL WASTE**



A total of 942 kg of medical waste was collected from the campus by the company on 2024



# **CHEMICAL WASTES**

• Approximately 200 L of chemical waste emerge annually from the research and teaching laboratories of university. The chemical wastes are safely stored in laboratories





### **PERSONAL HYGIENE WASTE**



## WASTE BATTERY COLLECTION BOXES



## **NON-HAZARDOUS WASTE TEMPORARY STORAGE SITE**







## HAZARDOUS WASTE TEMPORARY STORAGE SITE





## **CONTAINER EQUIPMENTS**



| Steel Building/Great Warehouse |    |
|--------------------------------|----|
| Number of<br>Recycling<br>Sets | 23 |



|                                | Central Research Laboratory                                                 |    |
|--------------------------------|-----------------------------------------------------------------------------|----|
| Number of<br>Recycling Sets    | 10                                                                          |    |
|                                | Central Research Laboratory/<br>Great Warehouse/<br>Administrative building |    |
| Number of<br>Recycling<br>Sets | 5                                                                           | 21 |