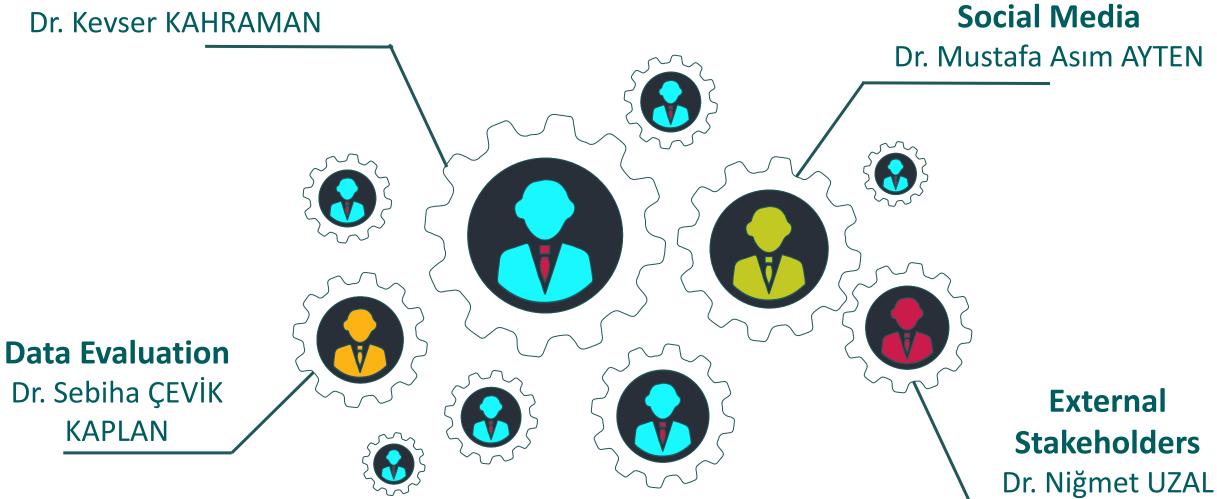

# WASTE MANAGEMENT COMMISSION

Head of the Commission Dr. Niğmet UZAL

Members of the Commission

#### **Coordination Team**

Dr. Niğmet UZAL Dr. Şeyma DADI Dr. Ayşe GÜL Dr. Mustafa Asım AYTEN Dr. Kevser KAHRAMAN Dr. Sebiha ÇEVİK KAPLAN Dr. Soner TOP Abdurrahman TEKİN Nazım ÖCAL

#### Education