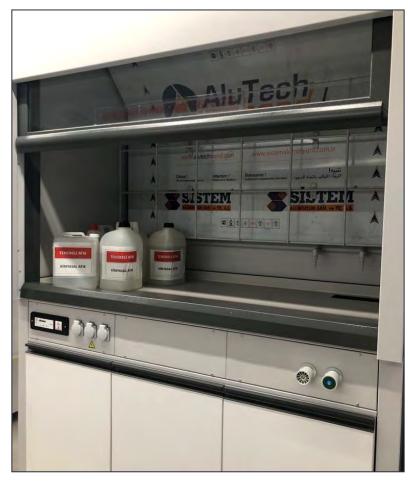

# **CHEMICAL WASTES**

• Approximately 200 L of chemical waste emerge annually from the research and teaching laboratories of university. The chemical wastes are safely stored in laboratories