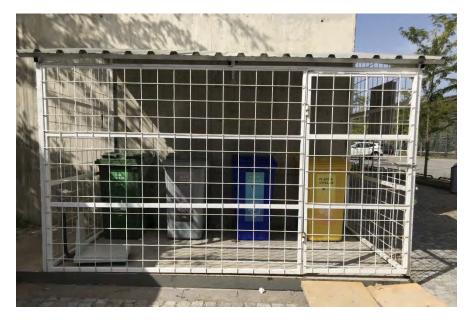

#### Amount of biodegradable waste: ~15000kg

Biodegradable waste is managed and storaged within the campus area

#### THE AMOUNT OF WASTE PER MONTH





## **THE RATIO OF WASTES**



#### **Policy for Minimisation of Plastic Use**



In order to reduce the use of plastic and cardboard cups in the canteen, students and staff are encouraged to use glass cups.

## **MEDICAL WASTE**



A total of 942 kg of medical waste was collected from the campus by the company on 2024



# **CHEMICAL WASTES**

• Approximately 200 L of chemical waste emerge annually from the research and teaching laboratories of university. The chemical wastes are safely stored in laboratories





### **PERSONAL HYGIENE WASTE**



## WASTE BATTERY COLLECTION BOXES



## **NON-HAZARDOUS WASTE TEMPORARY STORAGE SITE**







## HAZARDOUS WASTE TEMPORARY STORAGE SITE





## **CONTAINER EQUIPMENTS**



| Steel Building/Great Warehouse |    |
|--------------------------------|----|
| Number of<br>Recycling<br>Sets | 23 |



|                                | Central Research Laboratory                                                 |    |
|--------------------------------|-----------------------------------------------------------------------------|----|
| Number of<br>Recycling Sets    | 10                                                                          |    |
|                                | Central Research Laboratory/<br>Great Warehouse/<br>Administrative building |    |
| Number of<br>Recycling<br>Sets | 5                                                                           | 21 |