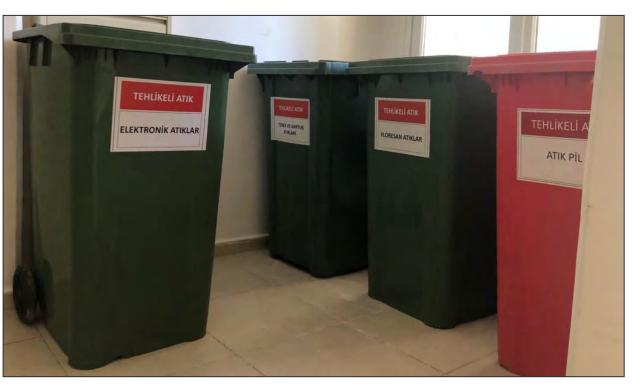

Biodegradable waste is managed and storaged within the campus area

#### THE AMOUNT OF WASTE PER MONTH





## **THE RATIO OF WASTES**



#### **Policy for Minimisation of Plastic Use**



In order to reduce the use of plastic and cardboard cups in the canteen, students and staff are encouraged to use glass cups.

## **MEDICAL WASTE**



A total of 942 kg of medical waste was collected from the campus by the company on 2024



# **CHEMICAL WASTES**

• Approximately 200 L of chemical waste emerge annually from the research and teaching laboratories of university. The chemical wastes are safely stored in laboratories





### **PERSONAL HYGIENE WASTE**



## WASTE BATTERY COLLECTION BOXES



## **NON-HAZARDOUS WASTE TEMPORARY STORAGE SITE**







## HAZARDOUS WASTE TEMPORARY STORAGE SITE





## **CONTAINER EQUIPMENTS**



| Steel Building/Great Warehouse |    |
|--------------------------------|----|
| Number of<br>Recycling<br>Sets | 23 |



|                                | Central Research Laboratory                                                 |    |
|--------------------------------|-----------------------------------------------------------------------------|----|
| Number of<br>Recycling Sets    | 10                                                                          |    |
|                                | Central Research Laboratory/<br>Great Warehouse/<br>Administrative building |    |
| Number of<br>Recycling<br>Sets | 5                                                                           | 21 |