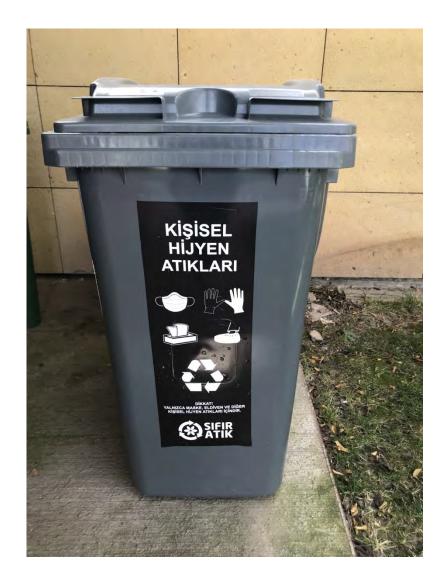

ble waste                                | 15000 kg      |

### **BIODEGRADABLE WASTES**





#### Amount of biodegradable waste: ~15000kg

Biodegradable waste is managed and storaged within the campus area

#### THE AMOUNT OF WASTE PER MONTH





## **THE RATIO OF WASTES**



#### **Policy for Minimisation of Plastic Use**



In order to reduce the use of plastic and cardboard cups in the canteen, students and staff are encouraged to use glass cups.

## **MEDICAL WASTE**



A total of 942 kg of medical waste was collected from the campus by the company on 2024



# **CHEMICAL WASTES**

• Approximately 200 L of chemical waste emerge annually from the research and teaching laboratories of university. The chemical wastes are safely stored in laboratories





### **PERSONAL HYGIENE WASTE**



## WASTE BATTERY COLLECTION BOXES



## **NON-HAZARDOUS WASTE TEMPORARY STORAGE SITE**







## HAZARDOUS WASTE TEMPORARY STORAGE SITE





## **CONTAINER EQUIPMENTS**



| Steel Building/Great Warehouse |    |
|--------------------------------|----|
| Number of<br>Recycling<br>Sets | 23 |



|                                | Central Research Laboratory                                                 |    |
|--------------------------------|-----------------------------------------------------------------------------|----|
| Number of<br>Recycling Sets    | 10                                                                          |    |
|                                | Central Research Laboratory/<br>Great Warehouse/<br>Administrative building |    |
| Number of<br>Recycling<br>Set