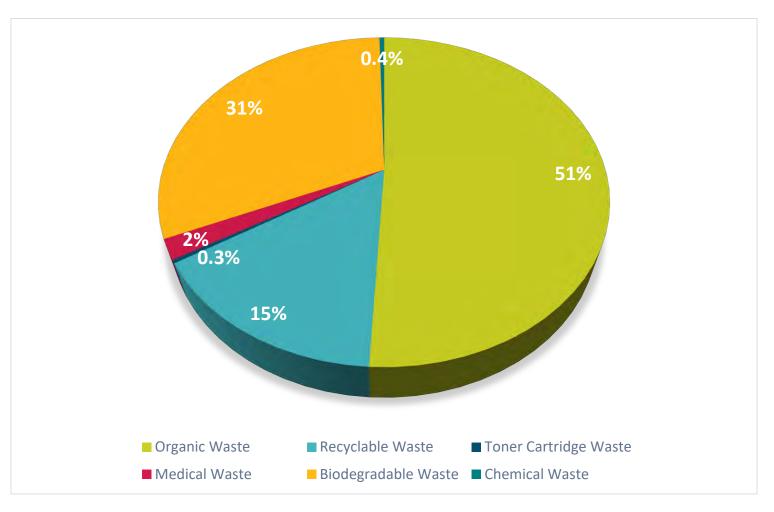

## **THE RATIO OF WASTES**

# **AMOUNT OF WASTES**

| Waste Types                                        | Annual amount |
|----------------------------------------------------|---------------|
| Organic waste                                      | 24471 kg      |
| Recyclable waste<br>(plastic, paper, metal, glass) | 7332 kg       |
| Biodegradable waste                                | 15000 kg      |