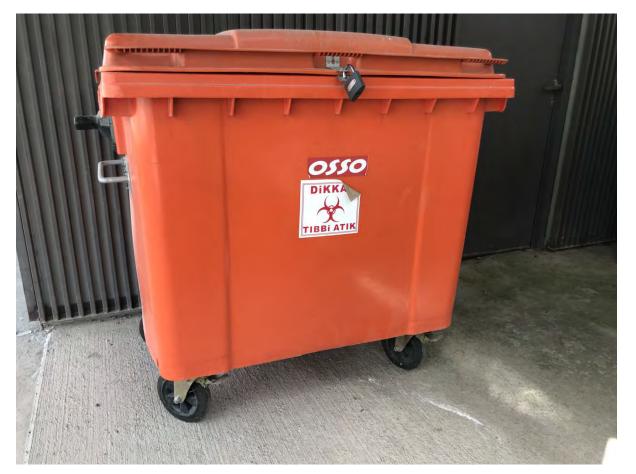

## **MEDICAL WASTE**

A total of 942 kg of medical waste was collected from the campus by the company on 2024