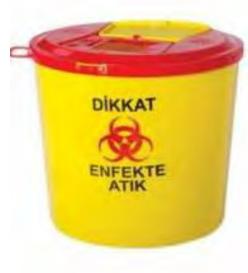

unt |
|----------------------------------------------------|---------------|
| Organic waste                                      | 24471 kg      |
| Recyclable waste<br>(plastic, paper, metal, glass) | 7332 kg       |
| Biodegradable waste                                | 15000 kg      |

### **BIODEGRADABLE WASTES**





#### Amount of biodegradable waste: ~15000kg

Biodegradable waste is managed and storaged within the campus area

#### THE AMOUNT OF WASTE PER MONTH





## **THE RATIO OF WASTES**



#### **Policy for Minimisation of Plastic Use**



In order to reduce the use of plastic and cardboard cups in the canteen, students and staff are encouraged to use glass cups.

## **MEDICAL WASTE**



A total of 942 kg of medical waste was collected from the campus by the company on 2024



# **CHEMICAL WASTES**

• Approximately 200 L of chemical waste emerge annually from the research and teaching laboratories of university. The chemical wastes are safely stored in laboratories





### **PERSONAL HYGIENE WASTE**



## WASTE BATTERY COLLECTION BOXES



## **NON-HAZARDOUS WASTE TEMPORARY STORAGE SITE**







## HAZARDOUS WASTE TEMPORARY STORAGE SITE





## **CONTAINER EQUIPMENTS**



| Steel Building/Great Warehouse |    |
|--------------------------------|----|
| Number of<br>Recycling<br>Sets | 23 |



|                                | Central Research Laboratory                                                 |    |
|--------------------------------|-----------------------------------------------------------------------------|----|
| Number of<br>Recycling Sets    | 1