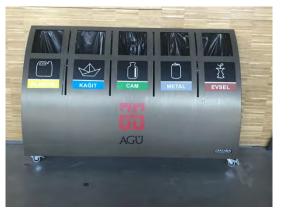

## **CONTAINER EQUIPMENTS**

| Steel Building/Great Warehouse |    |
|--------------------------------|----|
| Number of<br>Recycling<br>Sets | 23 |

|                                | Central Research Laboratory                                                 |    |
|--------------------------------|-----------------------------------------------------------------------------|----|
| Number of<br>Recycling Sets    | 10                                                                          |    |
|                                | Central Research Laboratory/<br>Great Warehouse/<br>Administrative building |    |
| Number of<br>Recycling<br>Sets | 5                                                                           | 21 |