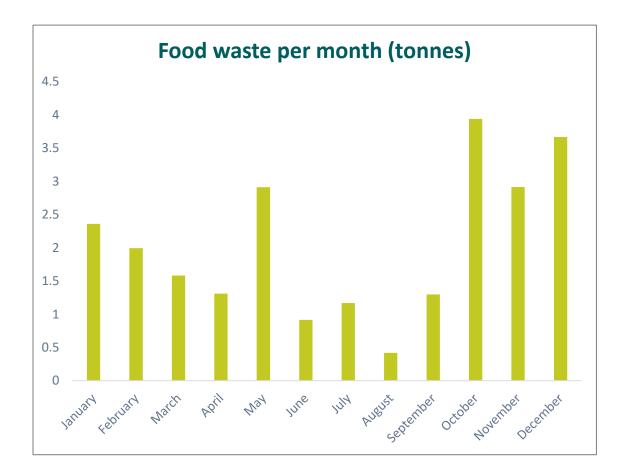

IMPLEMENTATION PRINCIPLES



#### **ZERO WASTE CERTIFICATE**



# On March 27, 2024, the Waste Commission provided Zero Waste Project training to the cleaning staff at Abdullah Gül University.





# **ANALYSIS OF CURRENT SITUATION**

# **AMOUNT OF WASTES**

| Waste Types                                        | Annual amount |
|----------------------------------------------------|---------------|
| Organic waste                                      | 24471 kg      |
| Recyclable waste<br>(plastic, paper, metal, glass) | 7332 kg       |
| Biodegradable waste                                | 15000 kg      |

### **BIODEGRADABLE WASTES**





#### Amount of biodegradable waste: ~15000kg

Biodegradable waste is managed and storaged within the campus area

#### THE AMOUNT OF WASTE PER MONTH





## **THE RATIO OF WASTES**



#### **Policy for Minimisation of Plastic Use**



In order to reduce the use of plastic and cardboard cups in the canteen, students and staff are encouraged to use glass cups.

## **MEDICAL WASTE**



A total of 942 kg of medical waste was collected from the campus by the company on 2024



# **CHEMICAL WASTES**

• Approximately 200 L of chemical waste emerge annually from the research and teaching laboratories of university. The chemical wastes are safely stored in laboratories





### **PERSONAL HYGIENE WASTE**



## WASTE BATTERY COLLECTION BOXES



## **NON-HAZARDOUS WASTE TEMPORARY STORAGE SITE**







## HAZARDOUS WASTE TEMPORARY STORAGE SITE





## **CONTAINER EQUIPMENTS**



| Steel Building/Great Warehouse |    |
|-----------------------------