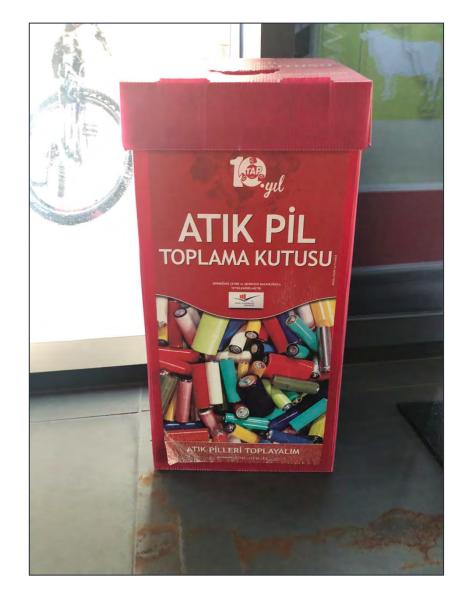

| 15000 kg      |

### **BIODEGRADABLE WASTES**





#### Amount of biodegradable waste: ~15000kg

Biodegradable waste is managed and storaged within the campus area

#### THE AMOUNT OF WASTE PER MONTH





## **THE RATIO OF WASTES**



#### **Policy for Minimisation of Plastic Use**



In order to reduce the use of plastic and cardboard cups in the canteen, students and staff are encouraged to use glass cups.

## **MEDICAL WASTE**



A total of 942 kg of medical waste was collected from the campus by the company on 2024



# **CHEMICAL WASTES**

• Approximately 200 L of chemical waste emerge annually from the research and teaching laboratories of university. The chemical wastes are safely stored in laboratories





### **PERSONAL HYGIENE WASTE**



## WASTE BATTERY COLLECTION BOXES



## **NON-HAZARDOUS WASTE TEMPORARY STORAGE SITE**







## HAZARDOUS WASTE TEMPORARY STORAGE SITE





## **CONTAINER EQUIPMENTS**



| Steel Building/Great Warehouse |    |
|--------------------------------|----|
| Number of<br>Recycling<br>Sets | 23 |



|                                | Central Research Laboratory                                                 |    |
|--------------------------------|-----------------------------------------------------------------------------|----|
| Number of<br>Recycling Sets    | 10                                                                          |    |
|                                | Central Research Laboratory/<br>Great Warehouse/<br>Administrative building |    |
| Number of<br>Recycling<br>Sets | 5