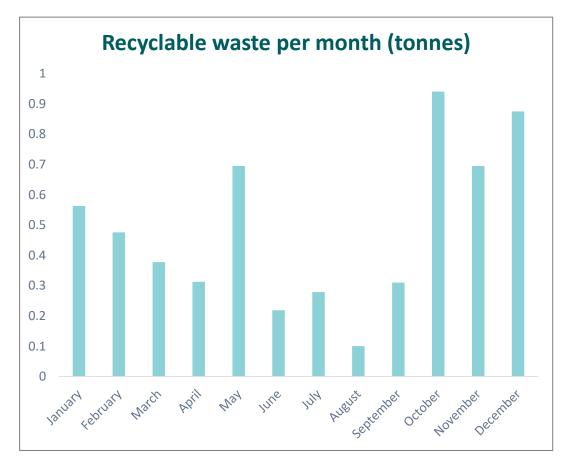

MPLEMENTATION PRINCIPLES



#### **ZERO WASTE CERTIFICATE**



# On March 27, 2024, the Waste Commission provided Zero Waste Project training to the cleaning staff at Abdullah Gül University.





# **ANALYSIS OF CURRENT SITUATION**

# **AMOUNT OF WASTES**

| Waste Types                                        | Annual amount |
|----------------------------------------------------|---------------|
| Organic waste                                      | 24471 kg      |
| Recyclable waste<br>(plastic, paper, metal, glass) | 7332 kg       |
| Biodegradable waste                                | 15000 kg      |

### **BIODEGRADABLE WASTES**





#### Amount of biodegradable waste: ~15000kg

Biodegradable waste is managed and storaged within the campus area

#### THE AMOUNT OF WASTE PER MONTH





## **THE RATIO OF WASTES**



#### **Policy for Minimisation of Plastic Use**



In order to reduce the use of plastic and cardboard cups in the canteen, students and staff are encouraged to use glass cups.

## **MEDICAL WASTE**



A total of 942 kg of medical waste was collected from the campus by the company on 2024



# **CHEMICAL WASTES**

• Approximately 200 L of chemical waste emerge annually from the research and teaching laboratories of university. The chemical wastes are safely stored in laboratories





### **PERSONAL HYGIENE WASTE**



## WASTE BATTERY COLLECTION BOXES



## **NON-HAZARDOUS WASTE TEMPORARY STORAGE SITE**







## HAZARDOUS WASTE TEMPORARY STORAGE SITE





## **CONTAINER EQUIPMENTS**



| Steel Building/Great Warehouse |    |
|-------------------------------