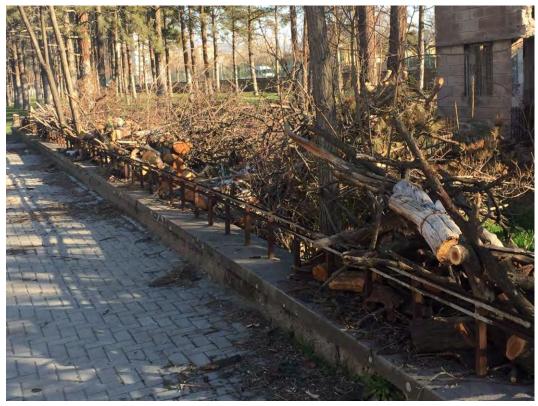

#### Amount of biodegradable waste: ~15000kg

Biodegradable waste is managed and storaged within the campus area